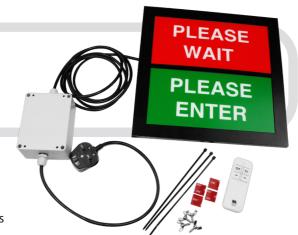

## WHAT'S IN THE BOX

**SENTRY/STD** Optional height adjustable stand **SENTRY/AS** Optional adjustable shelf for stand

QUALITY

ACCREDITED COMPANY

- Fast & simple to set up No electrical installation
- Easy to use via hand held remote control
- IP65 use outdoors and indoors
- Multiple fixing options
- Optional stand and shelf